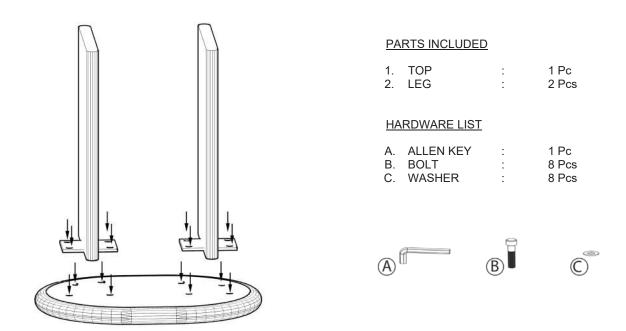

## FOR ASSEMBLY

-First, check the content to make sure that nothing is missing.

-Sort out the parts and fittings as shown, assemble product step by step.

-It is preferable to rest the product on a soft surface to avoid damage during assembly.