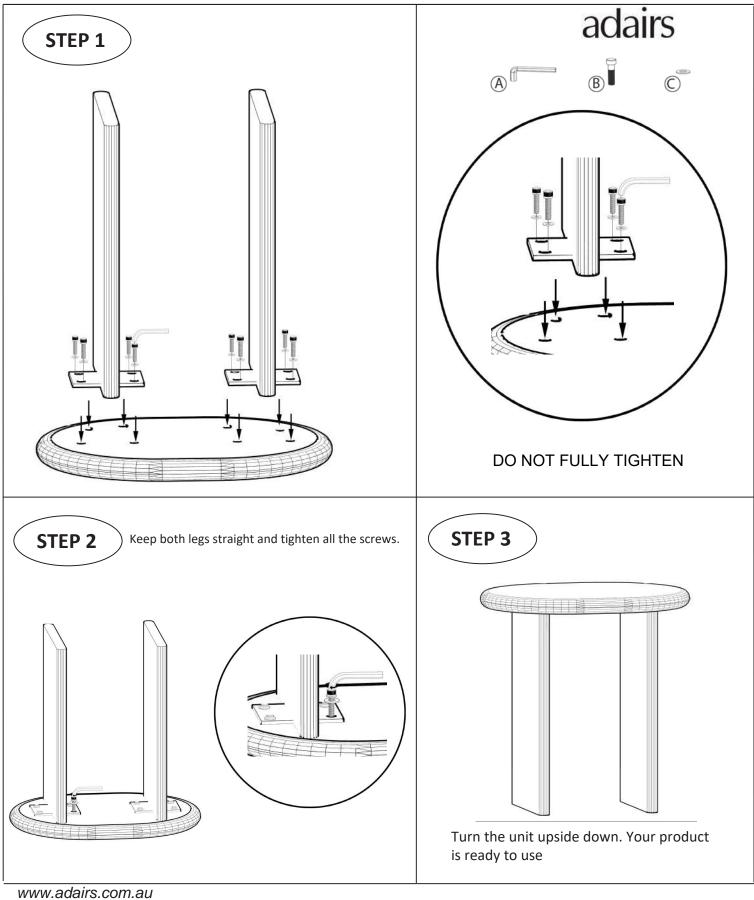

## FOR ASSEMBLY

-First, check the content to make sure that nothing is missing.

-Sort out the parts and fittings as shown, assemble product step by step.

-It is preferable to rest the product on a soft surface to avoid damage during assembly.

-Do not over tighten screws and fittings.

-Re-tighten all screws and fittings periodically.

www.adairs.com.au www.adairs.co.nz

www.adairs.co.nz