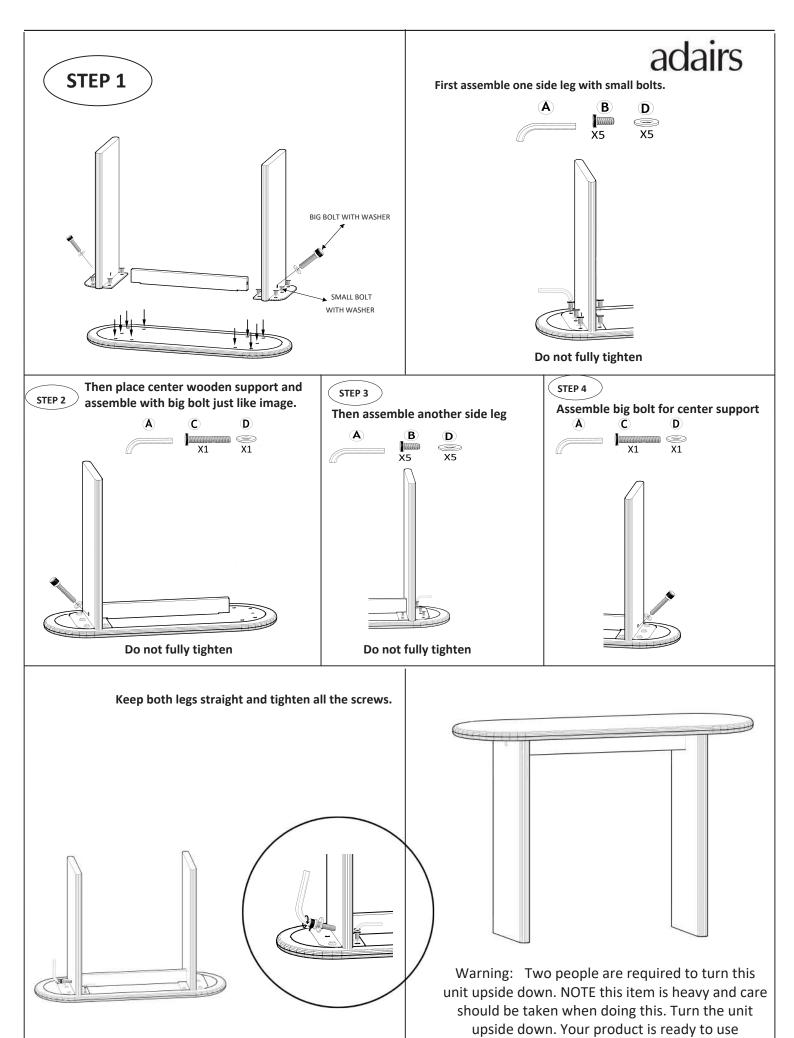

# ASSEMBLY INSTRUCTIONS TRAVERTINE CONSOLE TABLE

Please read instructions carefully. Remove all wrapping material, staples and packing straps from the carton. See Hardware and Furniture Parts List for guidance. Be sure you have all parts before you start assembling. Place all wooden furniture parts on a clean and flat soft surface, such as carpet or rug to prevent from being scratched.

#### PARTS INCLUDED

1. TOP : 1 Pc 2. LEG : 2 Pcs 3. CENTER WOODEN SUPPORT : 1 Pc

#### **HARDWARE LIST**

A. ALLEN KEY : 1 Pc
B. SMALL BOLT : 10 Pcs
C. BIG BOLT : 2 Pcs
D. WASHER : 12 Pcs

### **FOR ASSEMBLY**

- -First, check the content to make sure that nothing is missing.
- -Sort out the parts and fittings as shown, assemble product step by step.
- -It is preferable to rest the product on a soft surface to avoid damage during assembly.
- -Do not over tighten screws and fittings.
- -Re-tighten all screws and fittings periodically.