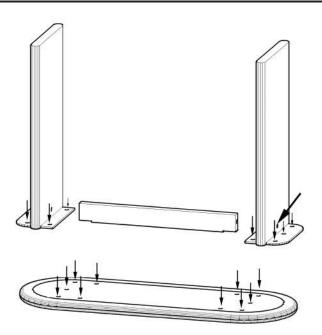

#### PARTS INCLUDED

1. TOP : 1 Pc 2. LEG : 2 Pcs 3. CENTER WOODEN SUPPORT : 1 Pc

#### **HARDWARE LIST**

A. ALLEN KEY : 1 Pc
B. SMALL BOLT : 10 Pcs
C. BIG BOLT : 2 Pcs
D. WASHER : 12 Pcs