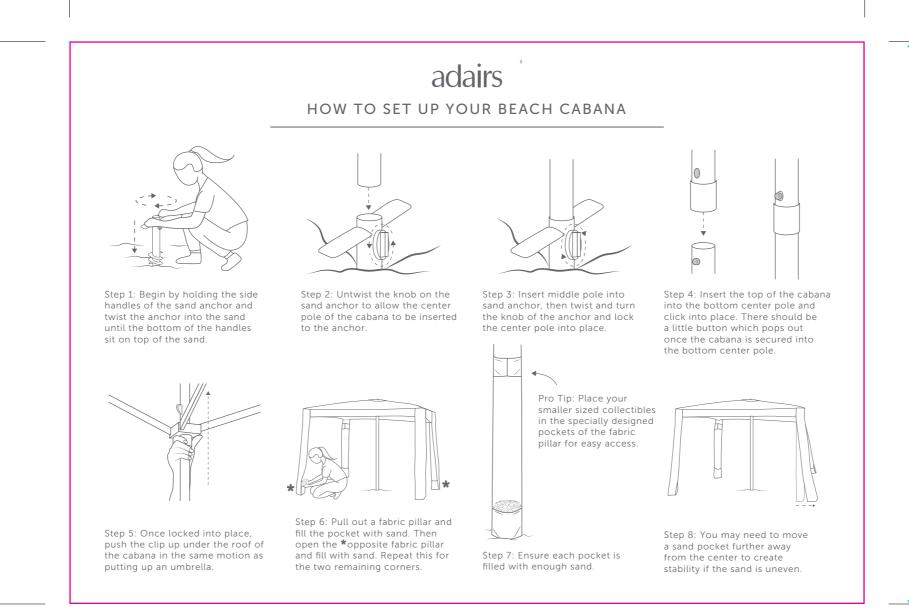

## **Beach Cabana Instructions**

| ARTWORK SPECIFICATION TABLE                                                                                        | <b>DATE :</b> 31 MAY 23 | COLOURS CMYK PROCESS COLOUR |
|--------------------------------------------------------------------------------------------------------------------|-------------------------|-----------------------------|
| ARTWORK<br>DIMENSION : 210mm x 148mm                                                                               | DESIGNER: ASH H         | PROCESS DIELINE             |
| PAPER SUBSTRATE: AS PER EXISTING                                                                                   |                         |                             |
| FINISHING UNCOATED                                                                                                 |                         | COLOURS                     |
| All measurements are in mm.<br>The dimensions and notes are not to be printed<br><b>ARTWORK PAGE - SCALE @100%</b> | adairs                  | COOL GREY 10C               |