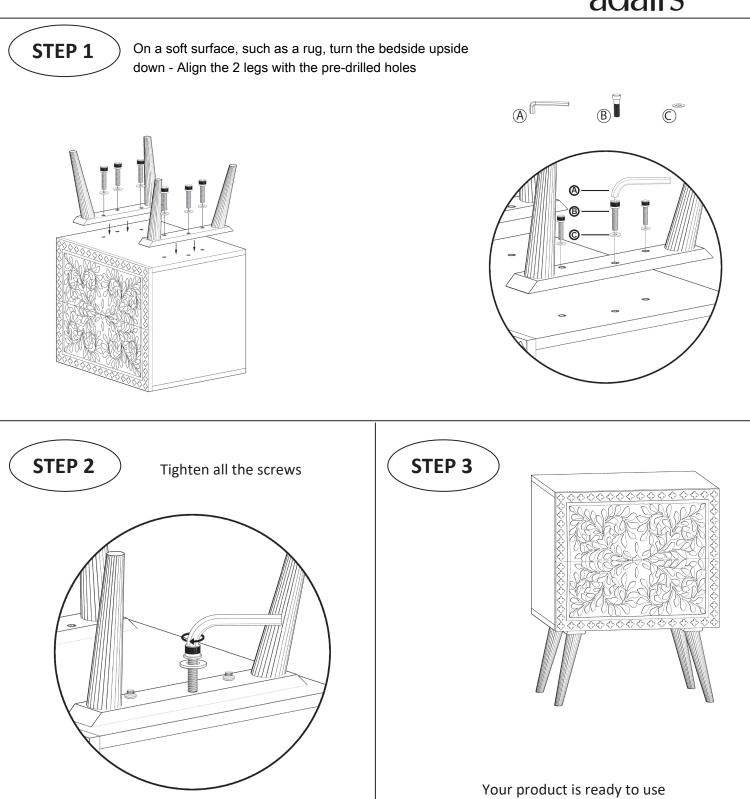

### CHENNAI BEDSIDE TABLE 2 DRAWERS

Please read instructions carefully. Remove all wrapping material, staples and packing straps from the carton. See Hardware and Furniture Parts List for guidance. Be sure you have all parts before you start assembling. Place all wooden furniture parts on a clean and flat soft surface, such as carpet or rug to prevent from being scratched.

#### FOR ASSEMBLY

- -First, check the content to make sure that nothing is missing.
- -Sort out the parts and fittings as shown, assemble product step by step.
- -It is preferable to rest the product on a soft surface to avoid damage during assembly.
- -Do not over tighten screws and fittings.
- -Re-tighten all screws and fittings periodically.