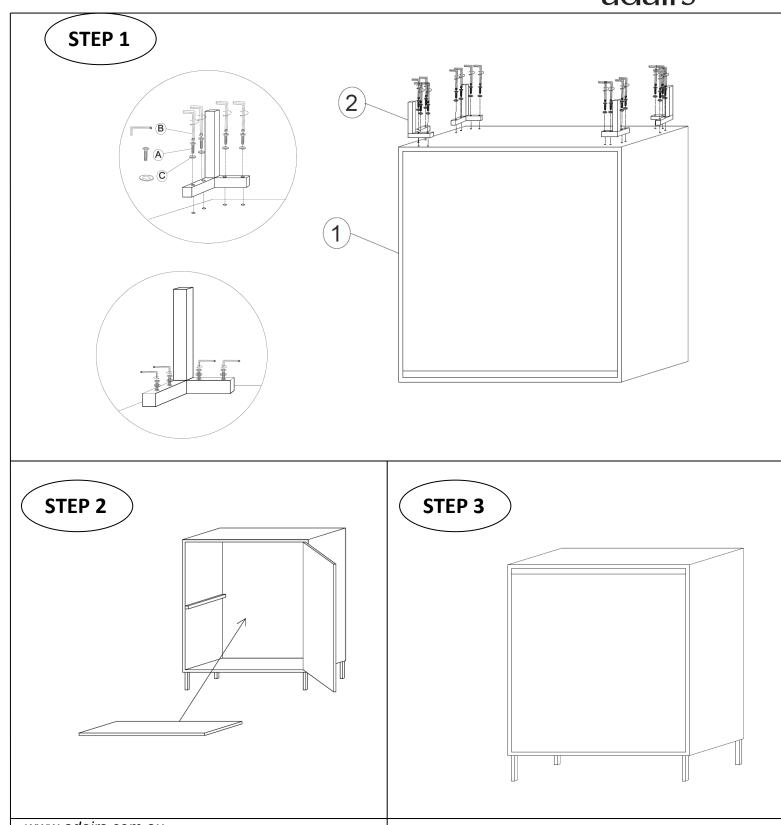

#### PARTS INCLUDED

1. TOP : 1 Pc 2. LEG : 4 Pcs 3. Shelf : 1 Pc

#### **HARDWARE LIST**

A. BOLT : 16 Pcs B. ALLEN KEY : 1 Pc C. WASHER : 16 Pcs

D.

#### FOR ASSEMBLY

- -First, check the content to make sure that nothing is missing.
- -Sort out the parts and fittings as shown, assemble product step by step.
- -It is preferable to rest the product on a soft surface to avoid damage during assembly.
- -Do not over tighten screws and fittings.
- -Re-tighten all screws and fittings periodically.