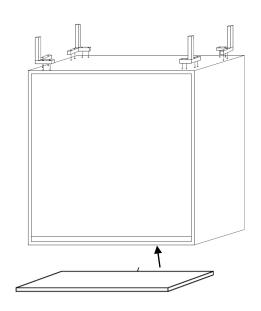

#### PARTS INCLUDED

1. TOP : 1 Pc 2. LEG : 4 Pcs 3. Shelf : 1 Pc

#### FOR ASSEMBLY

- -First, check the content to make sure that nothing is missing.
- -Sort out the parts and fittings as shown, assemble product step by step.
- -It is preferable to rest the product on a soft surface to avoid damage during assembly.
- -Do not over tighten screws and fittings.
- -Re-tighten all screws and fittings periodically.