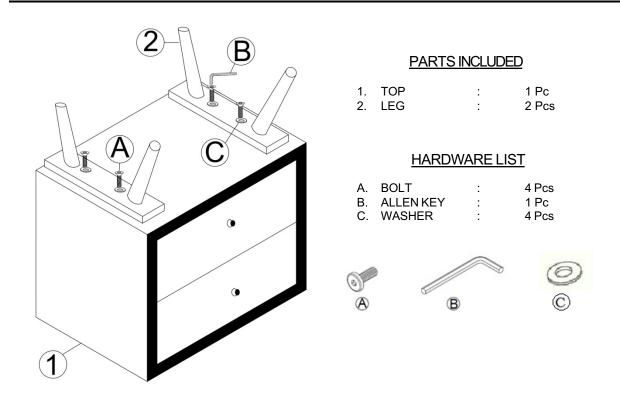

## adairs <u>ASSEMBLY INSTRUCTIONS</u> *AMIRA 2 DRAWER BED SIDE TABLE*

Please read instructions carefully. Remove all wrapping material, staples and packing straps from the carton. See Hardware and Furniture Parts List for guidance. Be sure you have all parts before you start assembling. Place all wooden furniture parts on a clean and flat soft surface, such as carpet or rug to prevent from being scratched.

## FOR ASSEMBLY

-First, check the content to make sure that nothing is missing.

-Sort out the parts and fittings as shown, assemble product step by step.

-It is preferable to rest the product on a soft surface to avoid damage during assembly.