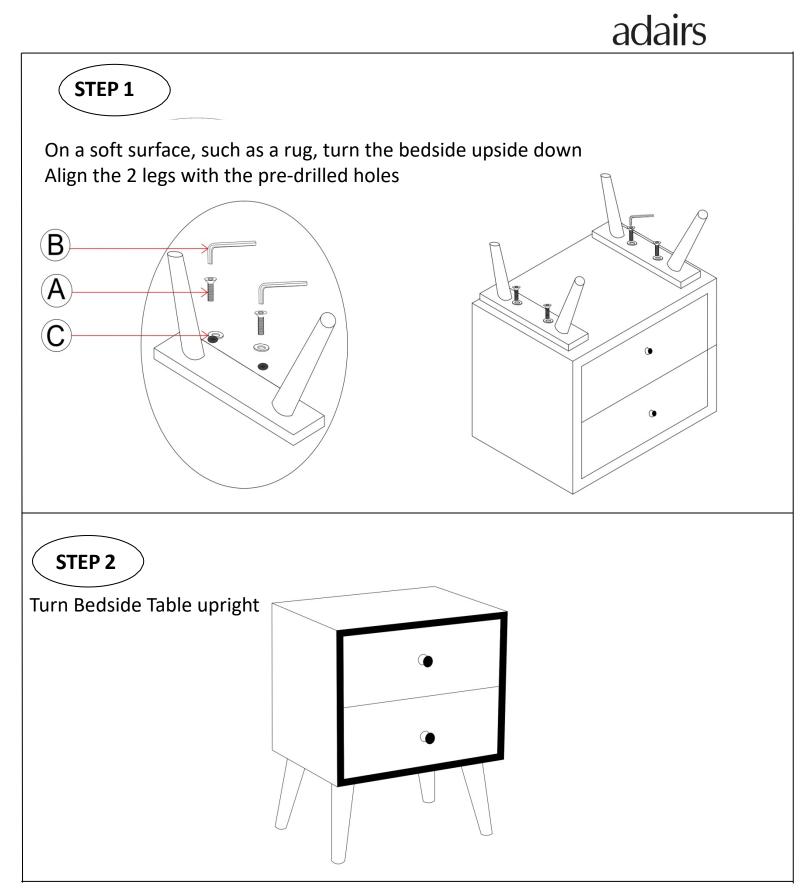

## adairs <u>ASSEMBLY INSTRUCTIONS</u> *AMIRA 2 DRAWER BED SIDE TABLE*

Please read instructions carefully. Remove all wrapping material, staples and packing straps from the carton. See Hardware and Furniture Parts List for guidance. Be sure you have all parts before you start assembling. Place all wooden furniture parts on a clean and flat soft surface, such as carpet or rug to prevent from being scratched.

## FOR ASSEMBLY

-First, check the content to make sure that nothing is missing.

-Sort out the parts and fittings as shown, assemble product step by step.

-It is preferable to rest the product on a soft surface to avoid damage during assembly.

-Do not over tighten screws and fittings.

-Re-tighten all screws and fittings periodically.

www.adairs.com.au www.adairs.co.nz