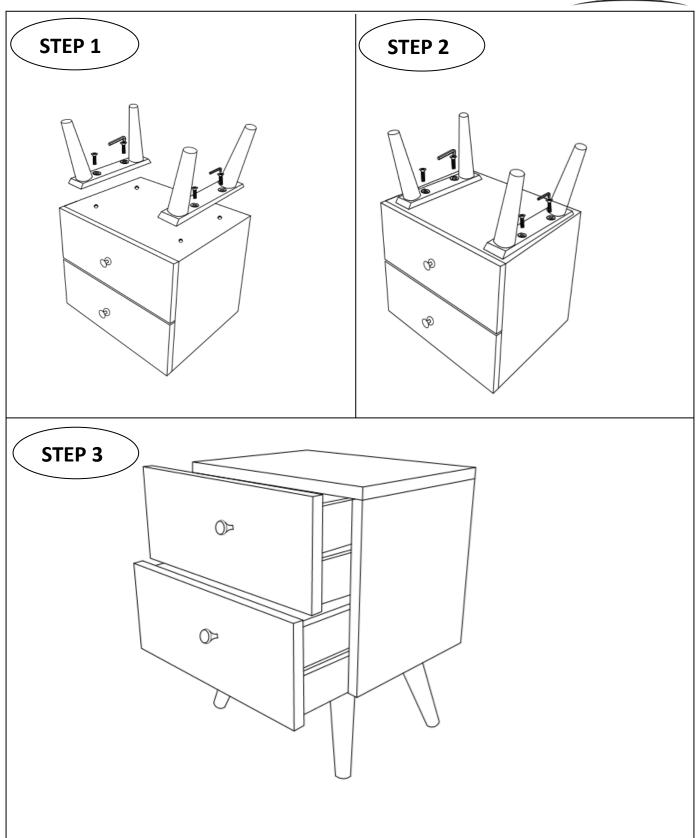

#### **FOR ASSEMBLY**

- -First, check the content to make sure that nothing is missing.
- -Sort out the parts and fittings as shown, assemble product step by step.
- -It is preferable to rest the product on a soft surface to avoid damage during assembly.
- -Do not over tighten screws and fittings.
- -Re-tighten all screws and fittings periodically.