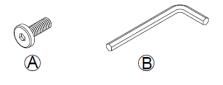

### **ASSEMBLY INSTRUCTIONS**

# KERALA BED SIDE TABLE 2 DRAWER

Please read instructions carefully. Remove all wrapping material, staples and packing straps from the carton. See Hardware and Furniture Parts List for guidance. Be sure you have all parts before you start assembling. Place all wooden furniture parts on a clean and flat soft surface, such as carpet or rug to prevent from being scratched.



#### PARTS INCLUDED

1. BED SIDE : 1 Pc 2. LEG : 2 Pcs

#### **HARDWARE LIST**

A. BOLT : 4 Pcs B. ALLEN KEY : 1 Pc



#### **FOR ASSEMBLY**

- -First, check the content to make sure that nothing is missing.
- -Sort out the parts and fittings as shown, assemble product step by step.
- -It is preferable to rest the product on a soft surface to avoid damage during assembly.
- -Do not over tighten screws and fittings.
- -Re-tighten all screws and fittings periodically.

<u>www.adairs.com.au</u> www.adairs.co.nz

## adairs



www.adairs.com.au www.adairs.co.nz