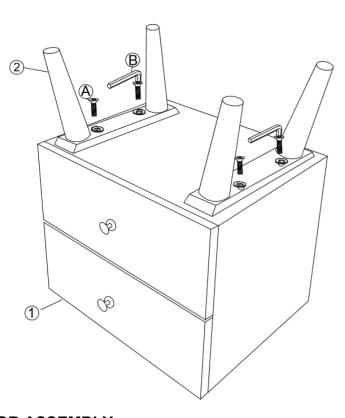

#### PARTS INCLUDED

1. BED SIDE : 1 Pc 2. LEG : 2 Pcs

#### **HARDWARE LIST**

A. BOLT : 4 Pcs B. ALLEN KEY : 1 Pc