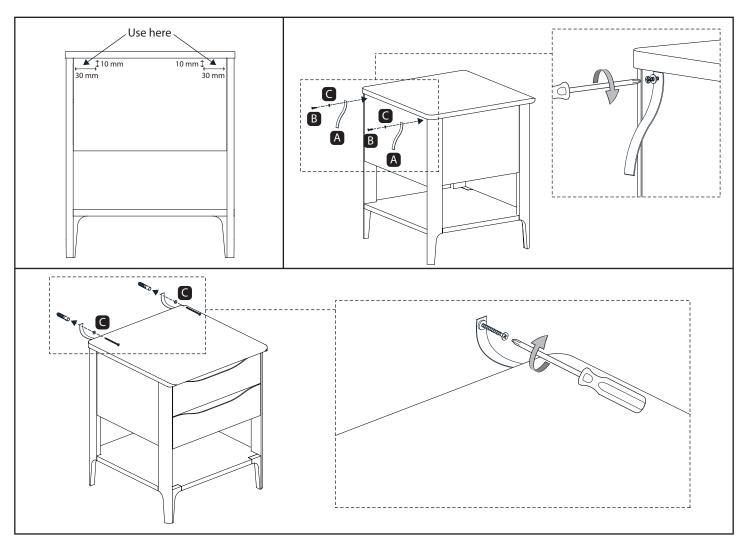

## European Collection Adana Timber Furniture Two Drawer Bedside Chest

Fix the textile straps (A) using the screws (B) and washers (C) to the back of the product as shown below.

Place your product in the final position. Mark the wall with a pencil where the hole will be drilled. Check for hidden gas and water pipes and/or electrical wiring. Drill holes and fit an appopriate wall plug (not supplied) for your wall type. Screw the straps (A) to the wall.

Choose an appropriate screw to secure. If in any doubt please consult a professional.